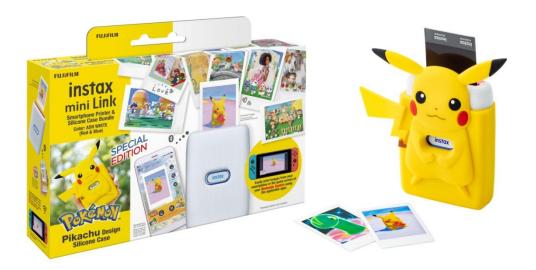

#### < Frame designs samples >

Super Mario

Animal Crossing: New Horizons

New Pokémon Snap

Coinciding the launch of the new app, Fujifilm is also adding a new color variation, "Ash White (Red & Blue)" to the Link lineup. The base color of ash white is complemented by red at the output section and blue around the power button on the front face. The new Ash White (Red & Blue) Link is available as a standalone product and also as a limited-edition kit with a specially designed silicone case featuring the popular Pokémon Pikachu to mark the launch of the New Pokémon Snap game for Nintendo switch, to be released on April 30, 2021.

(2) Smartphone printer "instax mini Link Ash White (Red & Blue)"

(3) Smartphone printer "instax mini Link Ash White (Red & Blue)"

Special bundle kit with specially designed silicone case featuring Pikachu

bundle kit with specially designed silicone case featuring Pikachu will also be released on April 30.

3. Prices (1) Free download

(2)(3) Open price