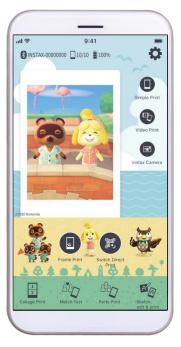

The app's screen design can be chosen from three themes, such as "Animal Crossing: New Horizons," "Super Mario" and *New Pokémon Snap*, so that users can enjoy the world of their favorite game or character while operating the app. The app also comes with 59 new frames, featuring characters from the three games, to add to 36 frame designs available in the current Link app for use in the Frame Print function, in which an image can be combined with a frame design for printout. It enables the users to enjoy printing with the design frame of their favorite game. The dedicated app can be downloaded free of charge \*5.

#### (2) App design options with three types of game characters

The app's screen design can be chosen from three themes, such as "Animal Crossing: New Horizons," "Super Mario" and *New Pokémon Snap*, so that users can enjoy the world of their favorite game or character while operating the app.

Super Mario

Animal Crossing: New Horizons

New Pokémon Snap

(These screen designs are subject to change)

### (3) Frame Print featuring popular game characters

The app comes with 59 new frames, featuring characters from the three games, for use in Frame Print, a popular Link function in which an image can be combined with a wide variety of frame designs for printout. It enables the users to enjoy creating a print that combines an image with a frame designed with a character from a favorite game. When combined with frame designs already available, users have a choice out of some 100 Frame Print options.

Super Mario

Animal Crossing: New Horizons

New Pokémon Snap