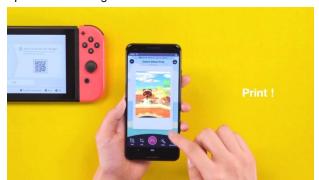

<How a screen image on Nintendo Switch is printed out from the smartphone printer "Link" via dedicated app>

©Nintendo Nintendo Switch is a trademark of Nintendo Co., Ltd. Fujifilm's Link is a smartphone printer that establishes a Bluetooth\*4 connection with a smartphone via dedicated app to produce a high-quality instax print of an image on the smartphone. The app allows users to edit an image, combine it with a variety of frames that come with the app, or take the best moment out of video and print it out. The palm-top device is compact and weighs just 200g for excellent portability. Since its launch in October 2019, the printer has enjoyed huge popularity as a tool that turns every photo opportunity into fun time.

In addition to the current way of enjoying the Link, the new dedicated app "instax mini Link for Nintendo Switch" can produce an instax print out of a scene from game play, screenshot of a game character or a selected moment of video stored in the Nintendo Switch. When the users select an image saved on Nintendo Switch, the QR code will be displayed on the screen of Nintendo Switch. Then, when the users scan it with the dedicated app, the image will be transferred to the smartphone and displayed on the app. The image can be printed as it is or cropped.

## (1) Switch Direct Print Function

A screenshot of the game screen (still images or videos) on the Nintendo Switch can be easily sent to the smartphone printer Link for printing by a simple operation of scanning a QR code that appear on the Nintendo Switch.

(1) Select a screenshot from the Album on Nintendo Switch.

(3) Launch the app "instax mini Link for Nintendo Switch."

(5) After connecting, scan the QR code that appears again to transfer the image to the smartphone.

(2) A QR code for connecting to Wifi appears.

(4) Press the "Switch Direct Print" button to scan the QR code and connect the Nintendo Switch with the smartphone.

(6) The smartphone switches to the Print screen to print out the image.