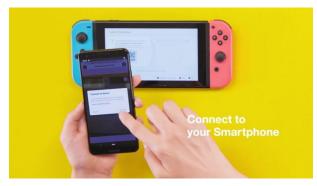

## (1) Switch Direct Print Function

A screenshot of the game screen (still images or videos) on the Nintendo Switch can be easily sent to the smartphone printer Link for printing by a simple operation of scanning a QR code that appear on the Nintendo Switch.

(1) Select a screenshot from the Album on Nintendo Switch.

(3) Launch the app "instax mini Link for Nintendo Switch."

(5) After connecting, scan the QR code that appears again to transfer the image to the smartphone.

(2) A QR code for connecting to Wifi appears.

(4) Press the "Switch Direct Print" button to scan the QR code and connect the Nintendo Switch with the smartphone.

(6) The smartphone switches to the Print screen to print out the image.