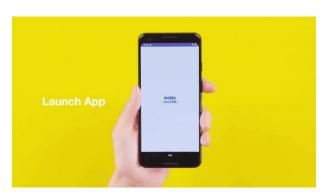

<How a screen image on Nintendo Switch is printed out from the smartphone printer "Link" via dedicated app>

©Nintendo Nintendo Switch is a trademark of Nintendo Co., Ltd. Fujifilm's Link is a smartphone printer that establishes a Bluetooth\*4 connection with a smartphone via dedicated app to produce a high-quality instax print of an image on the smartphone. The app allows users to edit an image, combine it with a variety of frames that come with the app, or take the best moment out of video and print it out. The palm-top device is compact and weighs just 200g for excellent portability. Since its launch in October 2019, the printer has enjoyed huge popularity as a tool that turns every photo opportunity into fun time.