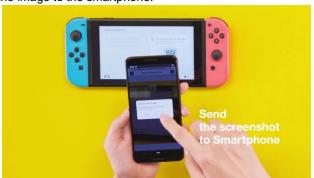

## (1) Switch Direct Print Function

A screenshot of the game screen (still images or videos) on the Nintendo Switch can be easily sent to the smartphone printer Link for printing by a simple operation of scanning a QR code that appear on the Nintendo Switch.

(1) Select a screenshot from the Album on Nintendo Switch.

(3) Launch the app "instax mini Link for Nintendo Switch."

(5) After connecting, scan the QR code that appears again to transfer the image to the smartphone.

(2) A QR code for connecting to Wifi appears.

(4) Press the "Switch Direct Print" button to scan the QR code and connect the Nintendo Switch with the smartphone.

(6) The smartphone switches to the Print screen to print out the image.