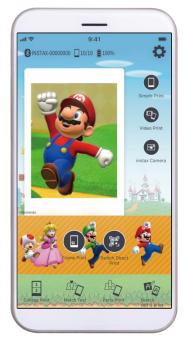

The app's screen design can be chosen from three themes, such as "Animal Crossing: New Horizons," "Super Mario" and *New Pokémon Snap*, so that users can enjoy the world of their favorite game or character while operating the app. The app also comes with 59 new frames, featuring characters from the three games, to add to 36 frame designs available in the current Link app for use in the Frame Print function, in which an image can be combined with a frame design for printout. It enables the users to enjoy printing with the design frame of their favorite game. The dedicated app can be downloaded free of charge \*5.

#### (2) App design options with three types of game characters

The app's screen design can be chosen from three themes, such as "Animal Crossing: New Horizons," "Super Mario" and *New Pokémon Snap*, so that users can enjoy the world of their favorite game or character while operating the app.

Super Mario

Animal Crossing: New Horizons

New Pokémon Snap

(These screen designs are subject to change)

### (3) Frame Print featuring popular game characters

The app comes with 59 new frames, featuring characters from the three games, for use in Frame Print, a popular Link function in which an image can be combined with a wide variety of frame designs for printout. It enables the users to enjoy creating a print that combines an image with a frame designed with a character from a favorite game. When combined with frame designs already available, users have a choice out of some 100 Frame Print options.

Super Mario

Animal Crossing: New Horizons

New Pokémon Snap