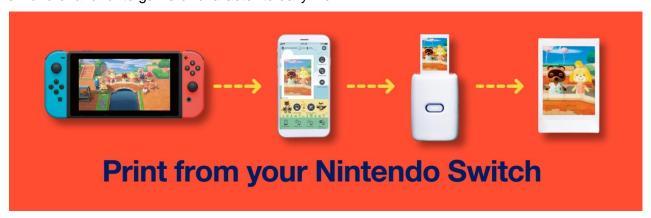

<How a screen image on Nintendo Switch is printed out from the smartphone printer "Link" via dedicated app>

©Nintendo Nintendo Switch is a trademark of Nintendo Co., Ltd. Fujifilm's Link is a smartphone printer that establishes a Bluetooth\*4 connection with a smartphone via dedicated app to produce a high-quality instax print of an image on the smartphone. The app allows users to edit an image, combine it with a variety of frames that come with the app, or take the best moment out of video and print it out. The palm-top device is compact and weighs just 200g for excellent portability. Since its launch in October 2019, the printer has enjoyed huge popularity as a tool that turns every photo opportunity into fun time.

In addition to the current way of enjoying the Link, the new dedicated app "instax mini Link for Nintendo Switch" can produce an instax print out of a scene from game play, screenshot of a game character or a selected moment of video stored in the Nintendo Switch. When the users select an image saved on Nintendo Switch, the QR code will be displayed on the screen of Nintendo Switch. Then, when the users scan it with the dedicated app, the image will be transferred to the smartphone and displayed on the app. The image can be printed as it is or cropped.