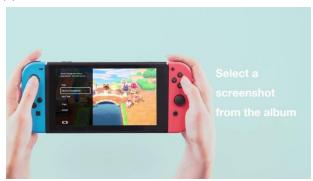

## (1) Switch Direct Print Function

A screenshot of the game screen (still images or videos) on the Nintendo Switch can be easily sent to the smartphone printer Link for printing by a simple operation of scanning a QR code that appear on the Nintendo Switch.

(1) Select a screenshot from the Album on Nintendo Switch.

(3) Launch the app "instax mini Link for Nintendo Switch."

(5) After connecting, scan the QR code that appears again to transfer the image to the smartphone.

(2) A QR code for connecting to Wifi appears.

(4) Press the "Switch Direct Print" button to scan the QR code and connect the Nintendo Switch with the smartphone.

(6) The smartphone switches to the Print screen to print out the image.