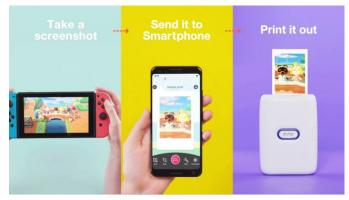

<How a screen image on Nintendo Switch is printed out from the smartphone printer "Link" via dedicated app>

©Nintendo Nintendo Switch is a trademark of Nintendo Co., Ltd. Fujifilm's Link is a smartphone printer that establishes a Bluetooth\*4 connection with a smartphone via dedicated app to produce a high-quality instax print of an image on the smartphone. The app allows users to edit an image, combine it with a variety of frames that come with the app, or take the best moment out of video and print it out. The palm-top device is compact and weighs just 200g for excellent portability. Since its launch in October 2019, the printer has enjoyed huge popularity as a tool that turns every photo opportunity into fun time.

In addition to the current way of enjoying the Link, the new dedicated app "instax mini Link for Nintendo Switch" can produce an instax print out of a scene from game play, screenshot of a game character or a selected moment of video stored in the Nintendo Switch. When the users select an image saved on Nintendo Switch, the QR code will be displayed on the screen of Nintendo Switch. Then, when the users scan it with the dedicated app, the image will be transferred to the smartphone and displayed on the app. The image can be printed as it is or cropped.

## (1) Switch Direct Print Function

A screenshot of the game screen (still images or videos) on the Nintendo Switch can be easily sent to the smartphone printer Link for printing by a simple operation of scanning a QR code that appear on the Nintendo Switch.

(1) Select a screenshot from the Album on Nintendo Switch.

(3) Launch the app "instax mini Link for Nintendo Switch."

(5) After connecting, scan the QR code that appears again to transfer the image to the smartphone.

(2) A QR code for connecting to Wifi appears.

(4) Press the "Switch Direct Print" button to scan the QR code and connect the Nintendo Switch with the smartphone.

(6) The smartphone switches to the Print screen to print out the image.