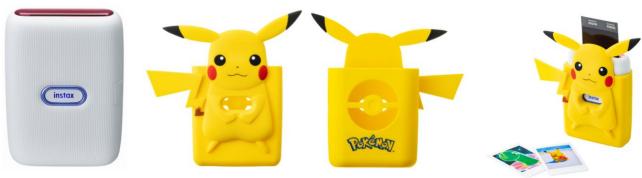

#### < Frame designs samples >

Super Mario

Animal Crossing: New Horizons

New Pokémon Snap

Coinciding the launch of the new app, Fujifilm is also adding a new color variation, "Ash White (Red & Blue)" to the Link lineup. The base color of ash white is complemented by red at the output section and blue around the power button on the front face. The new Ash White (Red & Blue) Link is available as a standalone product and also as a limited-edition kit with a specially designed silicone case featuring the popular Pokémon Pikachu to mark the launch of the New Pokémon Snap game for Nintendo switch, to be released on April 30, 2021.

<instax mini Link Ash White (Red & Blue)>

<Specially designed silicone case featuring Pikachu> (only available with the special bundle kit)

<Instax mini Link Ash White (Red &</p> Blue) inserted in the specially designed silicone case featuring Pikachu>

(2) Smartphone printer "instax mini Link Ash White (Red & Blue)"

(3) Smartphone printer "instax mini Link Ash White (Red & Blue)"

Special bundle kit with specially designed silicone case featuring Pikachu