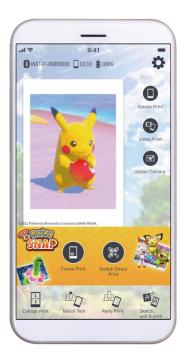

The app's screen design can be chosen from three themes, such as "Animal Crossing: New Horizons," "Super Mario" and *New Pokémon Snap*, so that users can enjoy the world of their favorite game or character while operating the app. The app also comes with 59 new frames, featuring characters from the three games, to add to 36 frame designs available in the current Link app for use in the Frame Print function, in which an image can be combined with a frame design for printout. It enables the users to enjoy printing with the design frame of their favorite game. The dedicated app can be downloaded free of charge \*5.

#### (2) App design options with three types of game characters

The app's screen design can be chosen from three themes, such as "Animal Crossing: New Horizons," "Super Mario" and *New Pokémon Snap*, so that users can enjoy the world of their favorite game or character while operating the app.

Super Mario

Animal Crossing: New Horizons

New Pokémon Snap

(These screen designs are subject to change)

### (3) Frame Print featuring popular game characters

The app comes with 59 new frames, featuring characters from the three games, for use in Frame Print, a popular Link function in which an image can be combined with a wide variety of frame designs for printout. It enables the users to enjoy creating a print that combines an image with a frame designed with a character from a favorite game. When combined with frame designs already available, users have a choice out of some 100 Frame Print options.

Super Mario

Animal Crossing: New Horizons

New Pokémon Snap