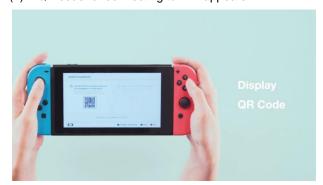

In addition to the current way of enjoying the Link, the new dedicated app "instax mini Link for Nintendo Switch" can produce an instax print out of a scene from game play, screenshot of a game character or a selected moment of video stored in the Nintendo Switch. When the users select an image saved on Nintendo Switch, the QR code will be displayed on the screen of Nintendo Switch. Then, when the users scan it with the dedicated app, the image will be transferred to the smartphone and displayed on the app. The image can be printed as it is or cropped.

## (1) Switch Direct Print Function

A screenshot of the game screen (still images or videos) on the Nintendo Switch can be easily sent to the smartphone printer Link for printing by a simple operation of scanning a QR code that appear on the Nintendo Switch.

(2) A QR code for connecting to Wifi appears.

(4) Press the "Switch Direct Print" button to scan the QR code and connect the Nintendo Switch with the smartphone.

(6) The smartphone switches to the Print screen to print out the image.